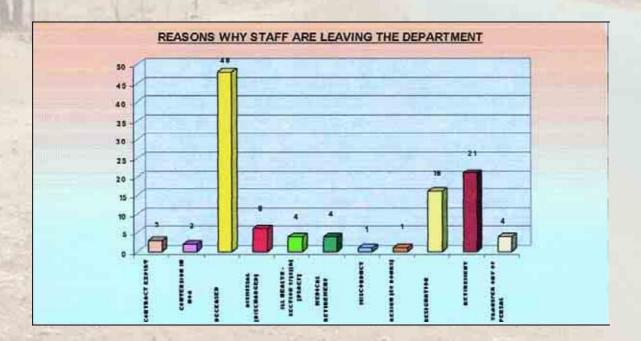

3.6                       | 0.3                      |
| MEDICAL RETIREMENT                    | 4     | 3.6                       | 0.3                      |
| MISCONDUCT                            | 1     | 0.9                       | 0.1                      |
| RESIGN (24 HOURS)                     | 1     | 0.9                       | 0.1                      |
| RESIGNATION                           | 16    | 14.5                      | 1.4                      |
| RETIREMENT                            | 21    | 19.1                      | 1.8                      |
| TRANSFER OUT OF PERSAL                | 4     | 3.6                       | 0.3                      |
| TOTAL                                 | 110   | 100                       | 9.6                      |

Chart 3



TABLE 5.4 - Promotions by critical occupation

| Occupations                                      | Employees<br>on 1/04/04 | Total<br>Promotions | Salary level<br>promotions<br>as a % of<br>employment | Total Pay<br>Progression | Notch<br>progressions<br>as a % of<br>employment |
|--------------------------------------------------|-------------------------|---------------------|-------------------------------------------------------|--------------------------|--------------------------------------------------|
| ADMINISTRATIVE RELATED                           | 75                      | 7                   | 9.33                                                  | 5                        | 6.66                                             |
| ALLARTISANS IN THE BUILDING METAL MACHINERY