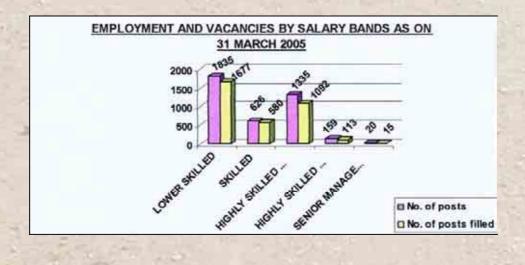

80                       | 7.3                  | 0                                                   |
| HIGHLY SKILLED<br>PRODUCTION  | 1335            | 1092                      | 18.2                 | 0                                                   |
| HIGHLY SKILLED<br>SUPERVISION | 159             | 113                       | 28.9                 | 0                                                   |
| SENIOR MANAGEMENT             | 20              | 15                        | 25                   | 0                                                   |
| Grand Total                   | 3975            | 3477                      | 12.5                 | 0                                                   |

Chart 2 - Employment and Vacancies by Salary Bands, 31 March 2004



TABLE 3.3 - Employment and Vacancies by Critical Occupation, 31 March 2005

| Occupation                                       | No. of<br>Posts | No. of<br>Posts<br>filled | Vacancy<br>Rate | No. of Posts filled additional to the establishment |
|--------------------------------------------------|-----------------|---------------------------|-----------------|-----------------------------------------------------|
| ADMINISTRATIVE RELATED                           | 116             | 79                        | 31.9            | 0                                                   |
| ALLARTISANS IN THE BUILDING METAL MACHINERY      | 131             | 123                       | 6.1             | 0                                                   |
| ARTISAN PROJECTAND RELATED SUPERINTE