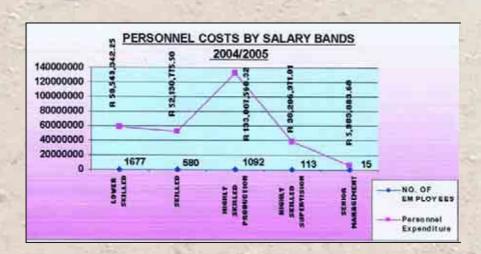

| R 52,130,775.50          | 18.1                         | R 89,881.00                               |
| HIGHLY SKILLED<br>PRODUCTION  | 1092                | R 133,007,568.32         | 46.2                         | R 121,802.00                              |
| HIGHLY SKILLED<br>SUPERVISION | 113                 | R 38,206,971.01          | 13.3                         | R 338,115.00                              |
| SENIOR MANAGEMENT             | 15                  | R 5,903,883.68           | 2.1                          | R 393,592.00                              |
| TOTAL                         | 3477                | R 287,798,540.76         | 100                          | R 82,772.00                               |

Chart 1 - Personnel Costs by Salary Bands, 2003/04



TABLE 2.3 - Salaries, Overtime, Home Owners Allowance and Medical Assistance by Programme, 2004/05

|                                 | SALARIES                   | 3                                         | OVERTIME      | ≣                                         | HOME OWNERS ALI                | OWANCE                               | MEDICALASSIST         | ANCE                                              |
|---------------------------------|----------------------------|-------------------------------------------|---------------|-------------------------------------------|--------------------------------|--------------------------------------|-----------------------|---------------------------------------------------|
| PROGRAMME                       | SALARIES<br>VIAPERSAL<br>R |