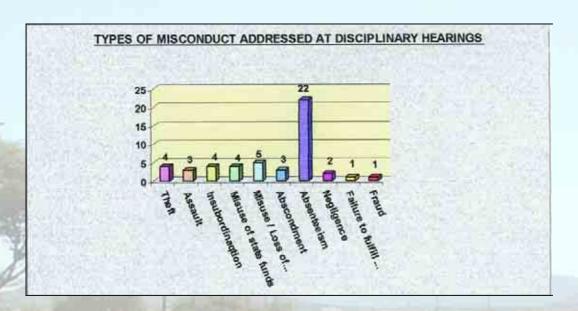

| 3      | 6.12            |
| Insubordination                              | 4      | 8.16            |
| Misuse of state funds                        | 4      | 8.16            |
| Misuse / Loss of state property              | 5      | 10.2            |
| Abscondment                                  | 3      | 6.12            |
| Absenteeism                                  | 22     | 44.89           |
| Negligence                                   | 2      | 4.08            |
| Failure to fulfil the Contractual obligation | 1      | 2.04            |
| Fraud                                        | 1      | 2.04            |
| Total                                        | 49     | 100             |

Chart 6: Types of misconduct addressed at disciplinary hearings



TABLE 11.4 - Grievances lodged for the period 1 April 2004 to 31 March 2005

| Number of grievances addressed | Number | % of total |
|--------------------------------|--------|------------|
| Resolved                       | 13     | 81.25      |
| Not resolved                   | 3      | 18.75      |
| Total                          | 16     | 100        |

TABLE 11.5 - Disputes lodged with Councils for the period 1 April 2004 to 31 March 2005

| Number of disputes addressed | Number | % of total |
|------------------------------|--------|------------|
| Upheld                       | 2      | 20         |
| Dismissed                    | 3      | 30         |
| Postponed                    | 5      | 50         |
| Total                        | 10     | 100        |

TABLE 11.6 - St