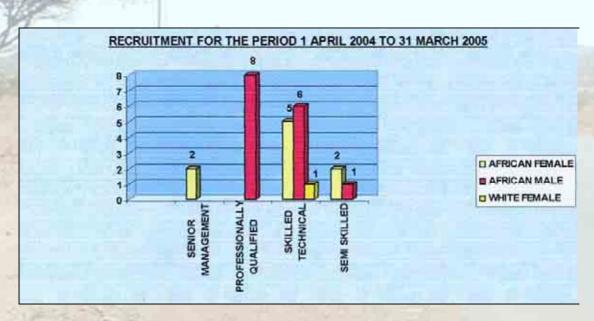

--------|------|--------|------|-------|
| Occupational Ballus         | FEMALE  | MALE | FEMALE   | MALE | FEMALE | MALE | FEMALE | MALE | TOTAL |
| SENIOR MANAGEMENT           | 2       | 0    |          |      |        |      |        |      | 2     |
| PROFESSIONALLY QUALIFIED    |         | 8    |          |      |        |      |        |      | 8     |
| SKILLED TECHNICAL           | 5       | 6    |          |      |        |      | 1      |      | 12    |
| SEMI SKILLED                | 2       | 1    |          |      |        |      |        |      | 3     |
| Total                       | 9       | 16   |          |      |        |      | 1      |      | 25    |
| Employees with disabilities |         |      |          |      |        |      |        |      | 0     |

Chart 4



TABLE 6.4 – Promotions for the period 1 April 2004 to 31 March 2005

| Occupational Bands          | AFRI   | CAN  | COLOURED |      | INDIAN |      | WHITE  |      | GRAND |
|-----------------------------|--------|------|----------|------|--------|------|--------|------|-------|
| Occupational Banus          | FEMALE | MALE | FEMALE   | MALE | FEMALE | MALE | FEMALE | MALE | TOTAL |
| SENIOR MANAGEMENT           | 10.5   |      | 13       | -73  |        | -    | 2      | 755  | 0     |
| PROFESSIONALLY QUALIFIED    | 3      | 9    |          |      | f      |      |        |      | 12    |
| SKILLED TECHNICAL           | 4      | 5    | 100      |      | N 27   | 30   | -      | 200  | 9     |
| SEMI SKILLED                | 1      | 1    |          | - 11 | W.E.   |      | - 13   | 0.